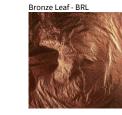

## **CRASH**

| PROJECT  |  |  |
|----------|--|--|
| ТҮРЕ     |  |  |
| NOTES    |  |  |
| QUANTITY |  |  |
| DATE     |  |  |

Gold Leaf/White - GLW

Silver Leaf - SLF

Silver Leaf/White - SLW

Digital: Not all screens are calibrated the same, and therefore, colors will appear differently between screens.