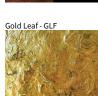

## **CRASH**

| PROJECT  |  |  |
|----------|--|--|
| ТҮРЕ     |  |  |
| NOTES    |  |  |
| QUANTITY |  |  |
| DATE     |  |  |

Gold Leaf/White - GLW

Silver Leaf - SLF

Silver Leaf/White - SLW

Digital: Not all screens are calibrated the same, and therefore, colors will appear differently between screens.